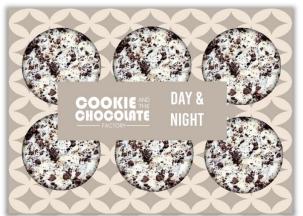

DAY & NIGHT DISCS Belgian White Chocolate topped with crushed oreos. Discs 5cm each W/Price: \$14 each - RRP:\$19-\$24 Order QTY: 1

ALL DAY MINT DISCS Belgian Milk Chocolate topped with crushed mint aero Discs 5cm each W/Price: \$14 each - RRP:\$19-\$24 Order QTY: 1