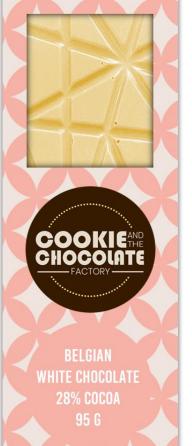

**Belgian White Chocolate Bar 28% Cocoa 95g** A delicate Belgian White Chocolate bar.

Packaged in cello inside our Christmas Signature Gift Box with cut out.

Box Size: 16cm X 6cm

**Price: \$7 each - RRP**:\$11-\$14 Order QTY: 1