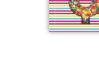

**Freckle Shapes** 

A Belgian Milk Chocolate shapes topped with 100s & 1000 Sprinkles. Packaged in cello inside our Signature Gift Box shape cut out. APPROX SIZE: 15cm longest points depending on shape APPROX WEIGHT: 80-120g depending on shape

> Price: \$9.9 each - RRP:\$13-\$15 Order QTY: 1

**LETTERS** 

A Belgian Milk Chocolate shaped in letters or numbers topped with 100s & 1000 Sprinkles. Packaged in cello inside our Signature Gift Box with letter or number cut out. APPROX SIZE: 15cm x 7cm depending on letter or number APPROX WEIGHT: 80-120g depending on letter or number