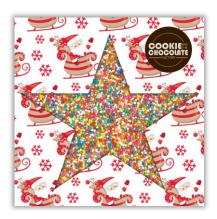

#### Christmas Star A Belgian Milk Chocolate Star Shape topped with 100s & 1000s Sprinkle.

Packaged in cello inside our Christmas Signature Gift Box with start cut out.

Box Size: 19cm X 19cm

Price: \$9.9 each - RRP:\$13-\$17 Order QTY: 1