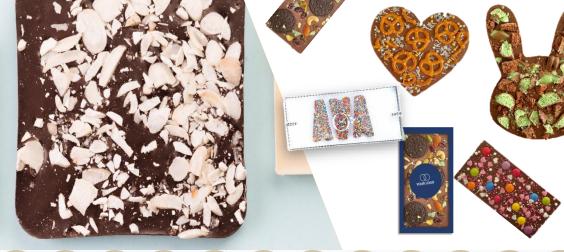

**Freckle Shapes** 

A Belgian Milk Chocolate shapes topped with 100s & 1000 Sprinkles. Packaged in cello inside our Signature Gift Box shape cut out. APPROX SIZE: 15cm longest points depending on shape APPROX WEIGHT: 80-120g depending on shape