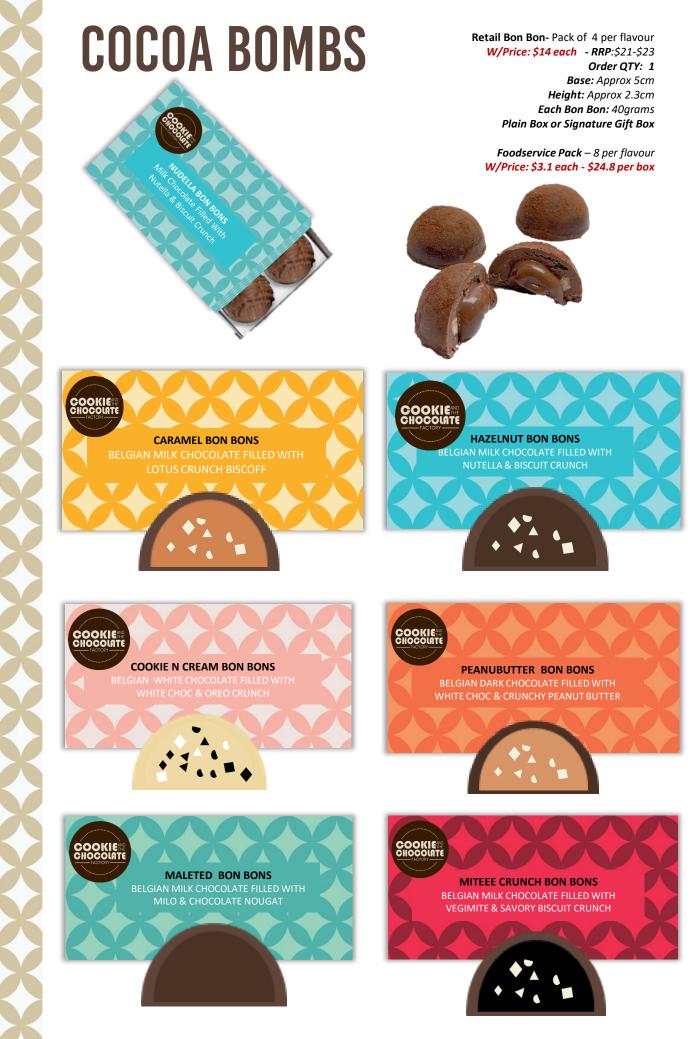

## **COCOA BOMBS**

Luxury, decadence, Smooth. Those three words aptly describe the taste of Belgian Hot Chocolate Bombs . . . We've taken our Milk Chocolate Ball and filled it with Nutella, Milo and other flavours. The result? A treat perfect for a winter night. Place Chocolate Bomb in mug, pour in heated mil, stir and enjoy!. The perfect winter treat!

MINT

BOMB

MILO

BOMB

**MELLOW** 

BOMB

NUDELLA

BOMB

MILK

BOMB

Retail Hot Choc Bomb - Pack of 3 per flavour W/Price: \$10.5 each - RRP:\$15-\$16 Order QTY: 1

> Foodservice Pack - 8 per flavour W/Price: \$3.4 each - \$27.2 per box

> > Also Available White Chocolate Tumeric White chocolate Matcha