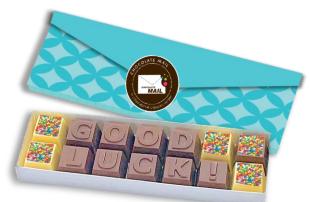

Box Size: 16cm X 6cm

Price: \$7 each - RRP:\$11-\$14 Order QTY: 1

Each MSG is individually designed and packed in our signature personalised gift box.

GOOD LUCK - CHOCOLATE MAIL 14 SQ Envelope 9 Chocolate Squares 4 White Chocolate Squares with 100s &1000s sprinkles 1 Milk Chocolate Squares with 100s &1000s sprinkles