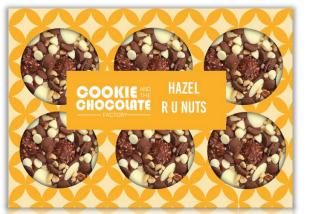

W/Price: \$7.90 each - RRP:\$13-\$15

Order QTY: 1

HAZEL R U NUTS DISCS Belgian Milk Chocolate topped with hazelnuts, Rocher's, white chocolate. Discs 5cm each W/Price: \$14 each - RRP:\$19-\$24 Order QTY: 1