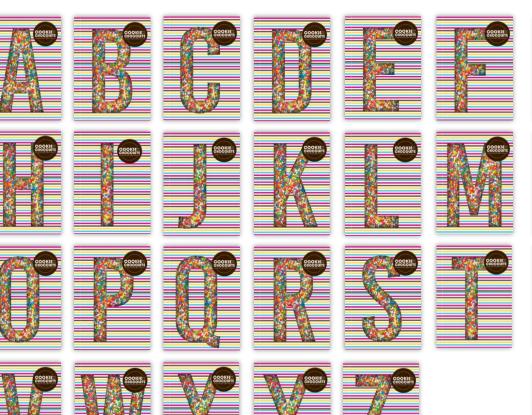

> Price: \$9.9 each - RRP:\$13-\$15 Order QTY: 1

**LETTERS** 

A Belgian Milk Chocolate shaped in letters or numbers topped with 100s & 1000 Sprinkles. Packaged in cello inside our Signature Gift Box with letter or number cut out. APPROX SIZE: 15cm x 7cm depending on letter or number APPROX WEIGHT: 80-120g depending on letter or number

W/Price: \$7.90 each - RRP:\$13-\$15

Order QTY: 1

HAZEL R U NUTS DISCS Belgian Milk Chocolate topped with hazelnuts, Rocher's, white chocolate. Discs 5cm each W/Price: \$14 each - RRP:\$19-\$24 Order QTY: 1