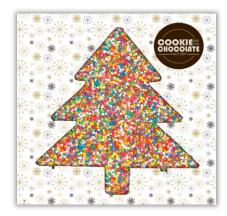

Box Size: 15cm X 14cm

**Price: \$9.9 each** - **RRP**:\$13-\$17 Order QTY: 1

**Christmas Tree** A Belgian Milk Chocolate Tree Shape topped with 100s & 1000s Sprinkle.

Packaged in cello inside our Christmas Signature Gift Box with tree cut out.

Box Size: 19cm X 19cm

**Price: \$9.9 each - RRP**:\$13-\$17 **Order QTY:** 1