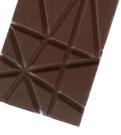

BELGIAN Dark Chocolate 54% Cocoa 95 g

Belgian Dark Chocolate Bar 54% Cocoa 95g A delicate Belgian White Chocolate bar. VEGAN FRIENDLY

Packaged in cello inside our Christmas Signature Gift Box with cut out.

Box Size: 16cm X 6cm

Price: \$7 each - RRP:\$11-\$14 Order QTY: 1

Each MSG is individually designed and packed in our signature personalised gift box.

GOOD LUCK - CHOCOLATE MAIL 14 SQ Envelope 9 Chocolate Squares 4 White Chocolate Squares with 100s &1000s sprinkles 1 Milk Chocolate Squares with 100s &1000s sprinkles