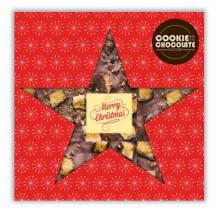

#### Christmas Star

A Belgian milk chocolate star shape topped with crushed honeycomb finished with a Belgian white chocolate plaque with a Merry Christmas edible print.

Packaged In Cello Inside Our Christmas Signature Gift Box With Start Cut Out.

Box Size: 19cm X 19cm

Price: **\$9.9 each** - RRP:\$13-\$17 Order QTY: 1