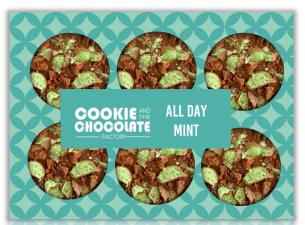

DAY & NIGHT DISCS Belgian White Chocolate topped with crushed oreos. Discs 5cm each W/Price: \$14 each - RRP:\$19-\$24 Order QTY: 1

ALL DAY MINT DISCS Belgian Milk Chocolate topped with crushed mint aero Discs 5cm each W/Price: \$14 each - RRP:\$19-\$24 Order QTY: 1