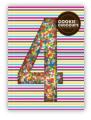

> Price: \$9.9 each - RRP:\$13-\$15 Order QTY: 1

**LETTERS** 

A Belgian Milk Chocolate shaped in letters or numbers topped with 100s & 1000 Sprinkles. Packaged in cello inside our Signature Gift Box with letter or number cut out. APPROX SIZE: 15cm x 7cm depending on letter or number APPROX WEIGHT: 80-120g depending on letter or number

W/Price: \$7.90 each - RRP:\$13-\$15

Order QTY: 1

HAZEL R U NUTS DISCS Belgian Milk Chocolate topped with hazelnuts, Rocher's, white chocolate. Discs 5cm each W/Price: \$14 each - RRP:\$19-\$24 Order QTY: 1