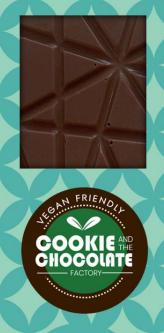

BELGIAN Dark Chocolate 54% Cocoa 95 g

Belgian Dark Chocolate Bar 54% Cocoa 95g A delicate Belgian White Chocolate bar. VEGAN FRIENDLY

Packaged in cello inside our Christmas Signature Gift Box with cut out.