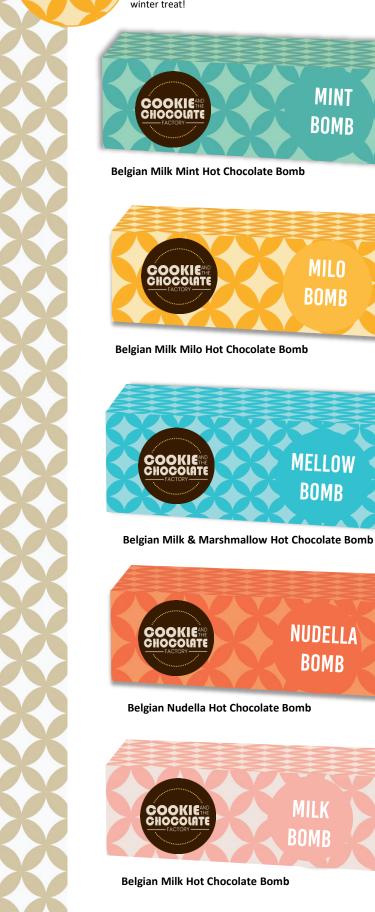

## **COCOA BOMBS**

Luxury, decadence, Smooth. Those three words aptly describe the taste of Belgian Hot Chocolate Bombs . . . We've taken our Milk Chocolate Ball and filled it with Nutella, Milo and other flavours. The result? A treat perfect for a winter night. Place Chocolate Bomb in mug, pour in heated mil, stir and enjoy!. The perfect winter treat!

MINT

BOMB

MILO

BOMB

**MELLOW** 

BOMB

NUDELLA

BOMB

MILK

BOMB

Retail Hot Choc Bomb - Pack of 3 per flavour W/Price: \$10.5 each - RRP:\$15-\$16 Order QTY: 1

> Foodservice Pack - 8 per flavour W/Price: \$3.4 each - \$27.2 per box

> > Also Available White Chocolate Tumeric White chocolate Matcha