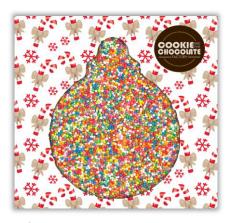

Box Size: 19cm X 16cm

Price: \$9.9 each - RRP:\$15-\$17 Order QTY: 1

Christmas Ornament A Belgian Milk Chocolate Ornament Shape topped with 100s & 1000s Sprinkle.

Packaged in cello inside our Christmas Signature Gift Box with ornament cut out.

Box Size: 19cm X 16cm

Price: **\$9.9 each** - RRP:\$13-\$17 Order QTY: 1