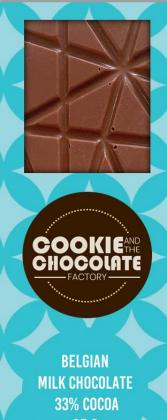

# **CHOCOLATE BARS**

95 G

Belgian Milk Chocolate Bar 33% Cocoa 95g A delicate Belgian Milk Chocolate bar

Packaged in cello inside our Christmas Signature Gift Box with cut out.

Box Size: 16cm X 6cm

**Price: \$7 each - RRP**:\$11-\$14 Order QTY: 1