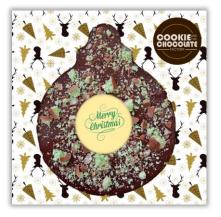

#### **Christmas Ornament**

A Belgian Dark Chocolate Ornament Shape topped with crushed Aero Mint finished with a Belgian white chocolate plaque with Merry Christmas edible print

Packaged in cello inside our Christmas Signature Gift Box with ornament cut out.

Box Size: 19cm X 16cm

Price: \$9.9 each - RRP:\$15-\$17 Order QTY: 1

Christmas Ornament A Belgian Milk Chocolate Ornament Shape topped with 100s & 1000s Sprinkle.

Packaged in cello inside our Christmas Signature Gift Box with ornament cut out.