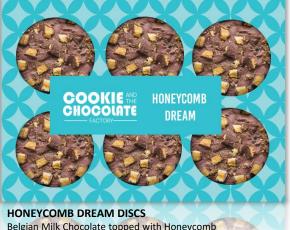

Belgian Milk Chocolate topped with Honeycomb Discs 5cm each W/Price: \$14 each - RRP:\$19-\$24 Order QTY: 1