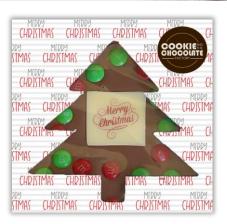

### **Christmas Tree**

A Belgian Milk Chocolate Christmas Tree Shape with green and red milk m&ms finished with a Belgian White Chocolate Plaque with Merry Christmas edible print.

Packaged in cello inside our Christmas Signature Gift Box with tree cut out.

Box Size: 15cm X 14cm

**Price: \$9.9 each** - **RRP**:\$13-\$17 Order QTY: 1

**Christmas Tree** A Belgian Milk Chocolate Tree Shape topped with 100s & 1000s Sprinkle.

Packaged in cello inside our Christmas Signature Gift Box with tree cut out.