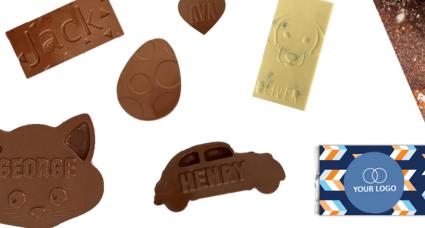

> Price: \$9.9 each - RRP:\$13-\$15 Order QTY: 1

**LETTERS** 

A Belgian Milk Chocolate shaped in letters or numbers topped with 100s & 1000 Sprinkles. Packaged in cello inside our Signature Gift Box with letter or number cut out. APPROX SIZE: 15cm x 7cm depending on letter or number APPROX WEIGHT: 80-120g depending on letter or number

W/Price: \$7.90 each - RRP:\$13-\$15

Order QTY: 1

HAZEL R U NUTS DISCS Belgian Milk Chocolate topped with hazelnuts, Rocher's, white chocolate. Discs 5cm each W/Price: \$14 each - RRP:\$19-\$24 Order QTY: 1